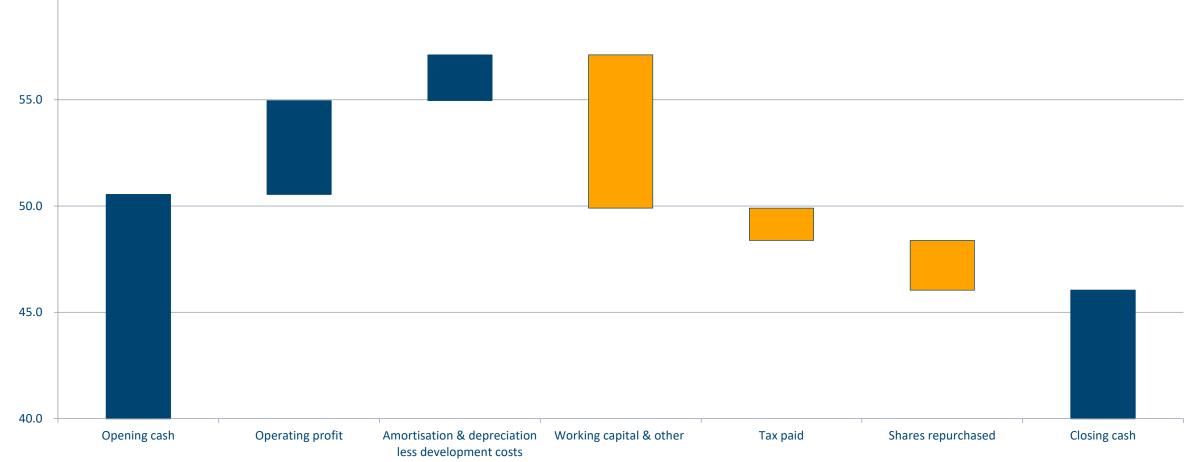

#### Kambi operators' turnover and trading margin

Turnover Index — Margin%

60.0

**Cash flow** 

€m

Kambi