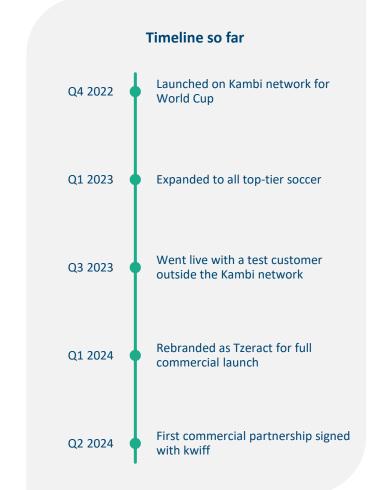

## **Tzeract partners with kwiff**

Tzeract, the next dimension of sports betting

- Tzeract secured its first commercial agreement this week, partnering with kwiff to provide its leading Bet Builder
- Tzeract's soccer Bet Builder is planned to go live with kwiff ahead of Euro 2024 soccer tournament
- The deal marks a significant step forward for Kambi as it continues to expand its range of modular services