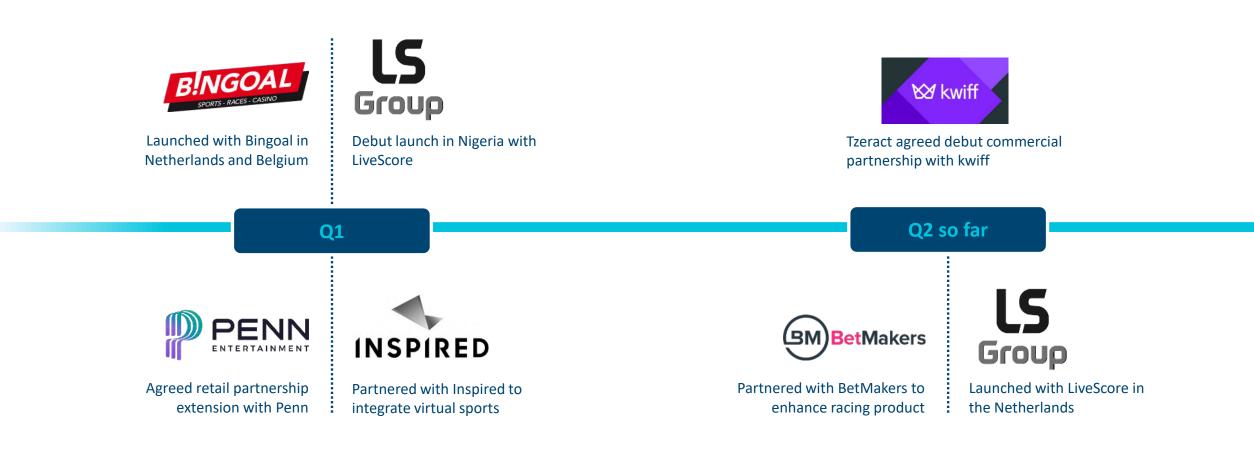

## Key strategic and commercial milestones

## Successful LiveScore launches

# Kambi

- LiveScore's Kambi-powered sportsbook launched in Nigeria in March
- The operator has since launched in the Netherlands
- UK is LiveScore's key market, with launches planned prior to the Euro 2024 tournament

## **Tzeract partners with kwiff**

Tzeract, the next dimension of sports betting

- Tzeract secured its first commercial agreement this week, partnering with kwiff to provide its leading Bet Builder
- Tzeract's soccer Bet Builder is planned to go live with kwiff ahead of Euro 2024 soccer tournament
- The deal marks a significant step forward for Kambi as it continues to expand its range of modular services