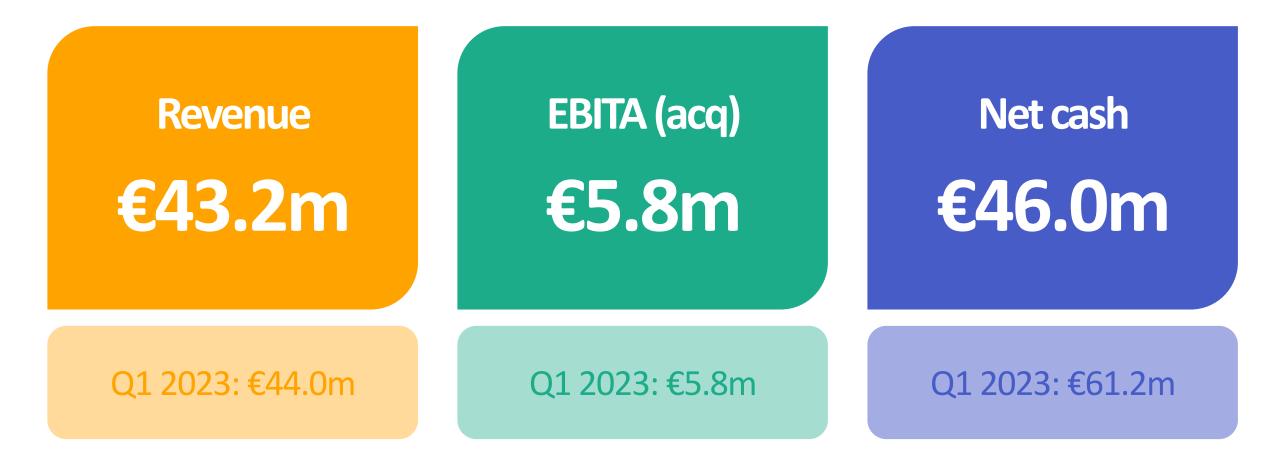

# Kambi

# Agenda

- **1. Highlights**
- **2.** Financial summary
- **3.** Commercial and strategic updates
- 4. Summary
- 5. Q&A



## Highlights

- Tzeract partnered with kwiff for market-leading Bet Builder product
- Retail agreement extended with Penn Entertainment
- Launched with LiveScore in Nigeria and the Netherlands
- Continued development of open platform





## Q1 2024 financial summary





# **Operator trading analysis**



#### Kambi operators' turnover and trading margin



Turnover Index — Margin%

60.0

**Cash flow** 

€m



Kambi

## Share buybacks

**Returning value to shareholders** 



# 244,000

repurchased shares in Q1 2024 across two programmes 3.1%

of total shares held at 31 March 2024 following buybacks

# €4.0m

latest share buyback programme runs until 20 May

## Key strategic and commercial milestones

# Kambi



## Successful LiveScore launches

# Kambi

- LiveScore's Kambi-powered sportsbook launched in Nigeria in March
- The operator has since launched in the Netherlands
- UK is LiveScore's key market, with launches planned prior to the Euro 2024 tournament

# LiveScoreGroup"



# **Modularisation progress**

Sharper focus on modular services

- Complet