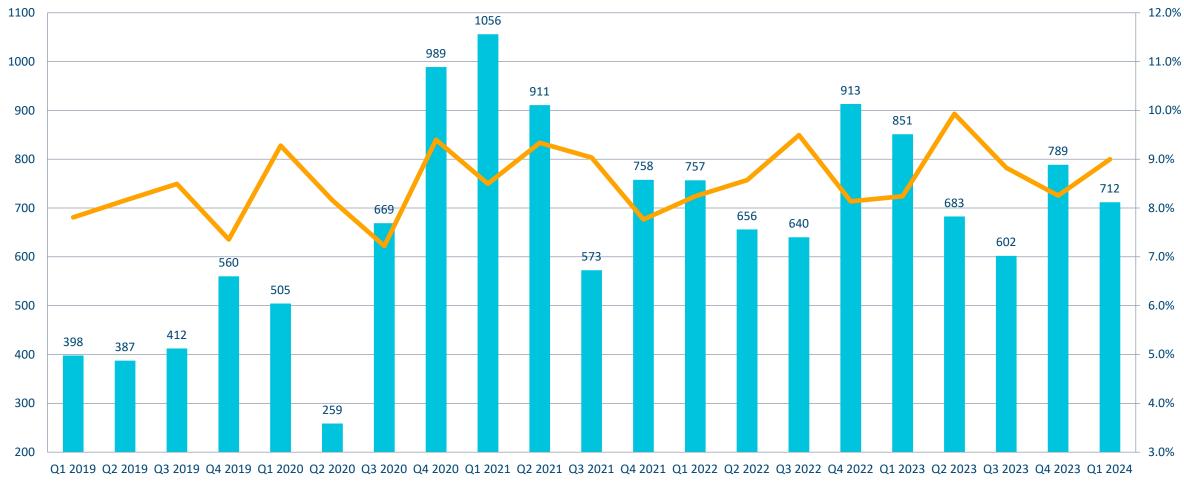

#### Kambi operators' turnover and trading margin

Turnover Index — Margin%

60.0

**Cash flow** 

€m

Kambi