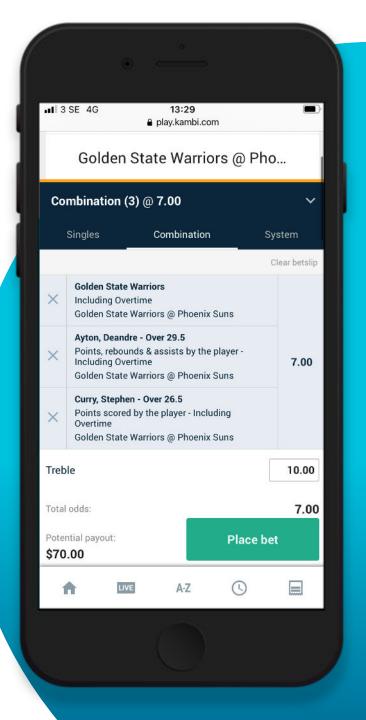

#### Bet Builder to be first module launched

Continued progress with long-term product strategy

- Kambi's award-winning Bet Builder identified as the first standalone product Kambi will go to market with
- Bet Builder was built into the core of the sportsbook, therefore creating a seamless user experience
- Bet Builder is available for the full suite of US sports with the addition of basketball in time for the NBA season