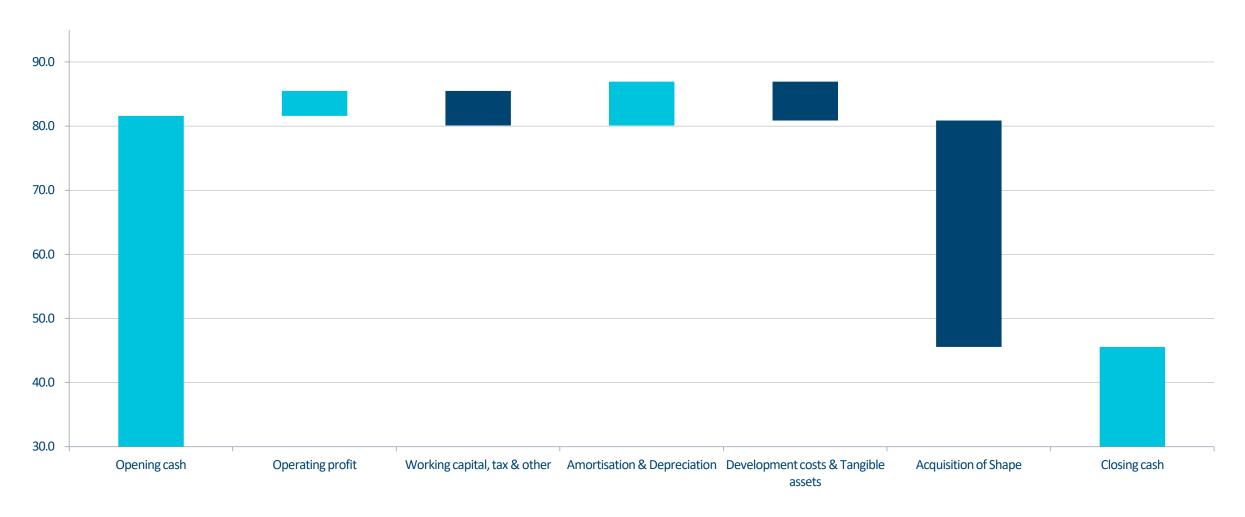

on of native technology

Bet Builder identified as the first modularised product to be offered as a standalone service





### Q3 2022 financial highlights

€36.7m

Revenue

Q3 2021:

€41.6m

€3.9m

Operating profit

Q3 2021:

€14.7m

€38.1m

Net cash

Q3 2021:

€77.4m



# **Operator trading analysis**

#### Kambi operators' turnover and trading margin





# **Operator trading analysis**

#### Kambi operators' turnover and trading margin





#### **Kambi Revenue Conversion**

Q3 2022 vs Q3 2021



- \* Operator turnover growth shown is based on Q3 2021 exchange rates
- \*\* Other includes the impact of volume-related commission tiers, Abios, Shape, DraftKings and other fixed revenues
- Denotes components of NGR from which Kambi's revenue share is calculated



# Q3 Cash flow

#### €m





#### **Acquisition of Shape Games**

A profitable and fast-growing business



- Revenue in 2022 is on course to approximately double from €7.6m last year
- Revenue generated on fixed, revenue share or per-resource basis
- Operating costs primarily staff-related, with head office based in Copenhagen















## Native front end expertise enhances Kambi sportsbook

Kambi gains crucial native technology as well as AI-driven recommendation engine and social features

Shape Games gains access to Kambi's partner network

Real-time sports data

Kambi



End user

Market-leading sportsbook

Native front end experience layer



#### Bet Builder to be first module launched

Continued progress with long-term product strategy

- Kambi's award-winning Bet Builder identified as the first stan