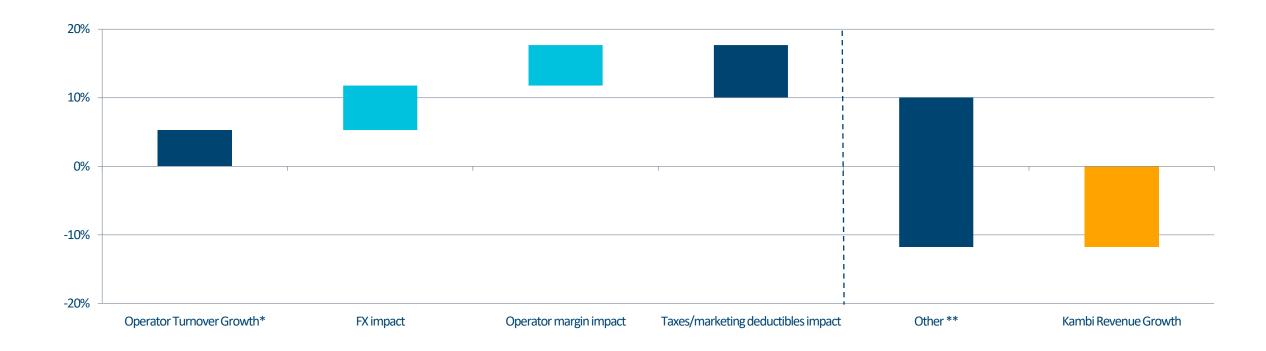

#### **Kambi Revenue Conversion**

Q3 2022 vs Q3 2021

- \* Operator turnover growth shown is based on Q3 2021 exchange rates
- \*\* Other includes the impact of volume-related commission tiers, Abios, Shape, DraftKings and other fixed revenues
- Denotes components of NGR from which Kambi's revenue share is calculated