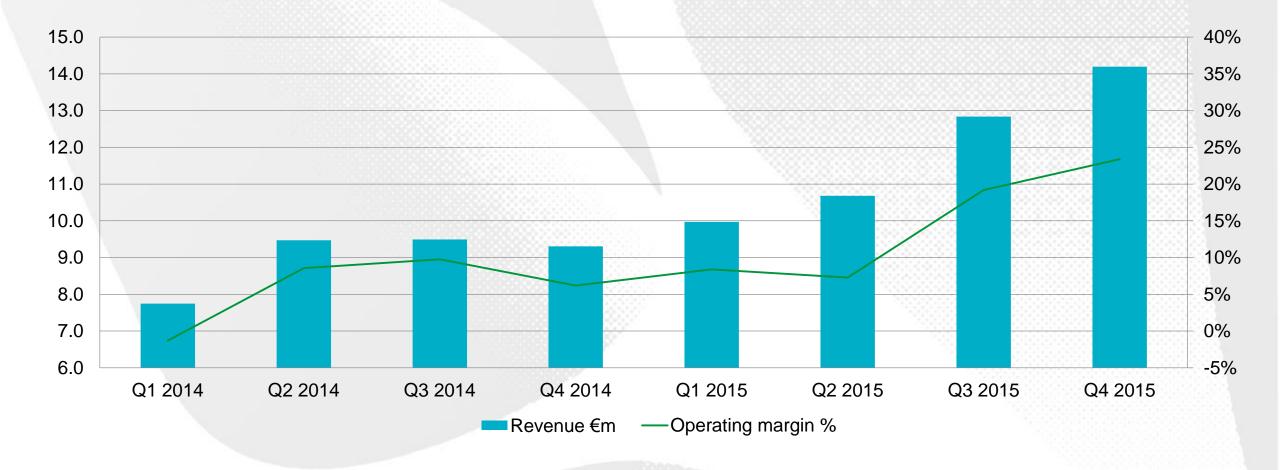

### Kambi Financial Development

#### Revenue & Operating Margin

#### Financial Headlines

|                  | Q4 2015 | Q4 2014 | FY 2015 | FY 2014 |
|------------------|---------|---------|---------|---------|
| Revenue          |         |         |         |         |
|                  | €14.2   | €9.3    | €47.7   | €36.0   |
| Operating profit |         |         |         |         |
|                  | €3.3    | €0.6    | €7.4    | €2.2    |
| Operating margin |         |         |         |         |
|                  | 23%     | 6%      | 16%     | 6%      |
| Cash flow        |         |         |         |         |
|                  | €2.8    | €0.7    | €6.2    | €2.9    |
| Net cash         |         |         |         |         |
|                  | €20.3   | €16.0   | €20.3   | €16.0   |