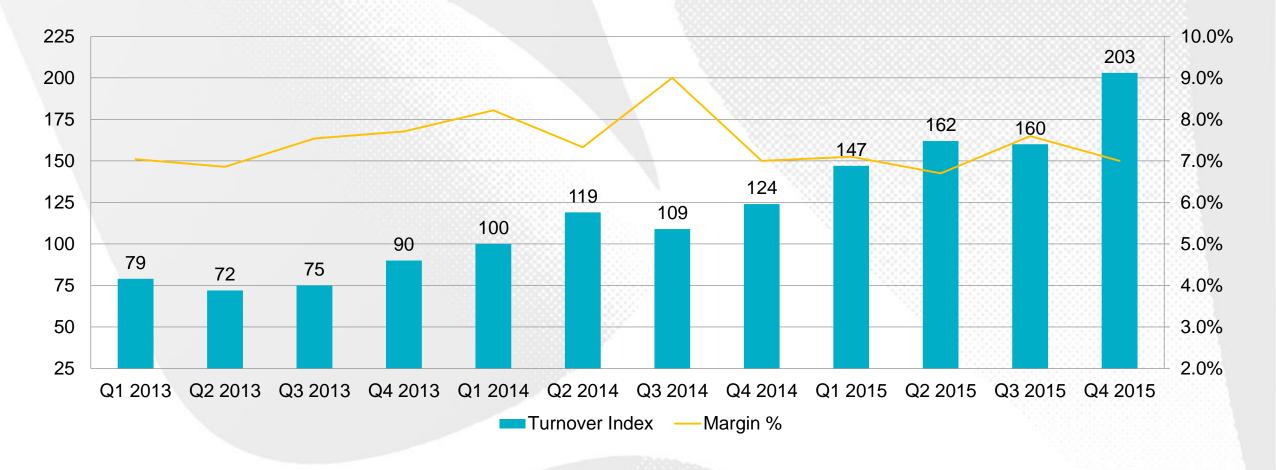

|                  | Q4 2015 | Q4 2014 | FY 2015 | FY 2014 |
|------------------|---------|---------|---------|---------|
| Revenue          |         |         |         |         |
|                  | €14.2   | €9.3    | €47.7   | €36.0   |
| Operating profit |         |         |         |         |
|                  | €3.3    | €0.6    | €7.4    | €2.2    |
| Operating margin |         |         |         |         |
|                  | 23%     | 6%      | 16%     | 6%      |
| Cash flow        |         |         |         |         |
|                  | €2.8    | €0.7    | €6.2    | €2.9    |
| Net cash         |         |         |         |         |
|                  | €20.3   | €16.0   | €20.3   | €16.0   |



## **Operator Trading Analysis**

#### **Turnover and Margin**





### Kambi Financial Development

#### Revenue & Operating Margin





### New Customer Signings in Q1 2016 LeoVegas

- Mobile focused gaming operator
- Mainly operating in the Scandinavian market and UK
- Complement to its existing mobile casino offering
- Aiming to launch ahead of Euro 2016













### New Customer Signings in Q1 2016

#### Rank Group

- UK retail gaming group
- Listed on the FTSE 250
- Sportsbook will be launched on the grosvenorcasinos.com brand
- Complement to its existing online casino offering
- Aiming to launch ahead of Euro 2016







## Summary

- Strongest financial results ever
- Roll-out of HTML5 empowers operators to differentiate on user interface and pricing via all channels
- New customer signings support growth prospects
- Kambi is well positione