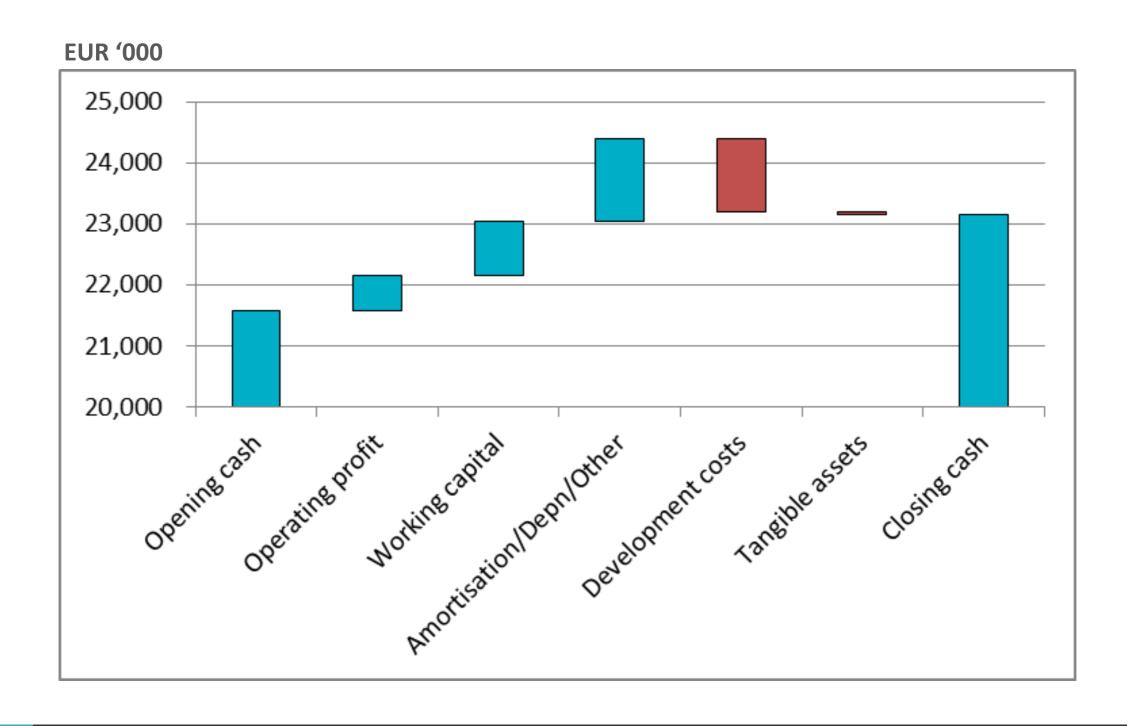

## KAMBI IN BRIEF



Premium turnkey sports betting solution for all channels



11 fully serviced customers



Our customers are outperforming the market







## QUARTERLY HIGHLIGHTS

52%

Revenue increase



Napoleon Games extended its contract with Kambi long term



Member of CIBELAE, the Latin American Corporation of State Lottery and Betting Association



## FINANCIAL HEADLINES

Revenue

Q4 €9.3m +52%

Full year 2014 €36m +70%

Operating profit

Q4 €0.6m

Full year 2014 €2.2m

Cash flow

**Q4** €0.7m

Full year 2014 €2.8m



## TRADING ANALYSIS





## CASH FLOW





# CUSTOMER INTELLIGENCE

Customers' margin alone is a poor indicator



## CUSTOMER INTELLIGENCE

Proprietary Developed Algorithms



## **PRECOGS**

#### Real time Multivariate Analysis





## POINT-BY-POINT

UX fully released by Customer Intelligence

- 0" Check balance & find Next Point bet offer
- 6" Place the bet
- 11" Enjoy the game
- 25" First service fault
- 33" 2nd serve
- 45" Point won
- 58" Money paid out

Congratulations, you are a winner!





60s

## AWARD WINNING PRODUCT

Awarded by publishing company Gaming Intelligence



Winner of Sportsbook Supplier of the Year

"both 888 and 32Red have seen sports revenues soar"



# Q&A

Thank you for your interest