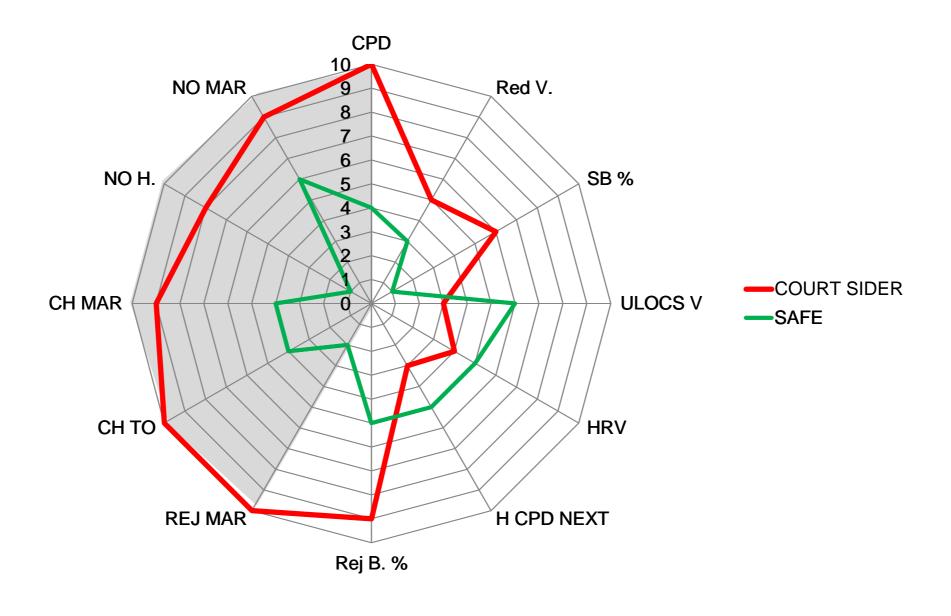

# CUSTOMER INTELLIGENCE

Customers' margin alone is a poor indicator

## CUSTOMER INTELLIGENCE

Proprietary Developed Algorithms