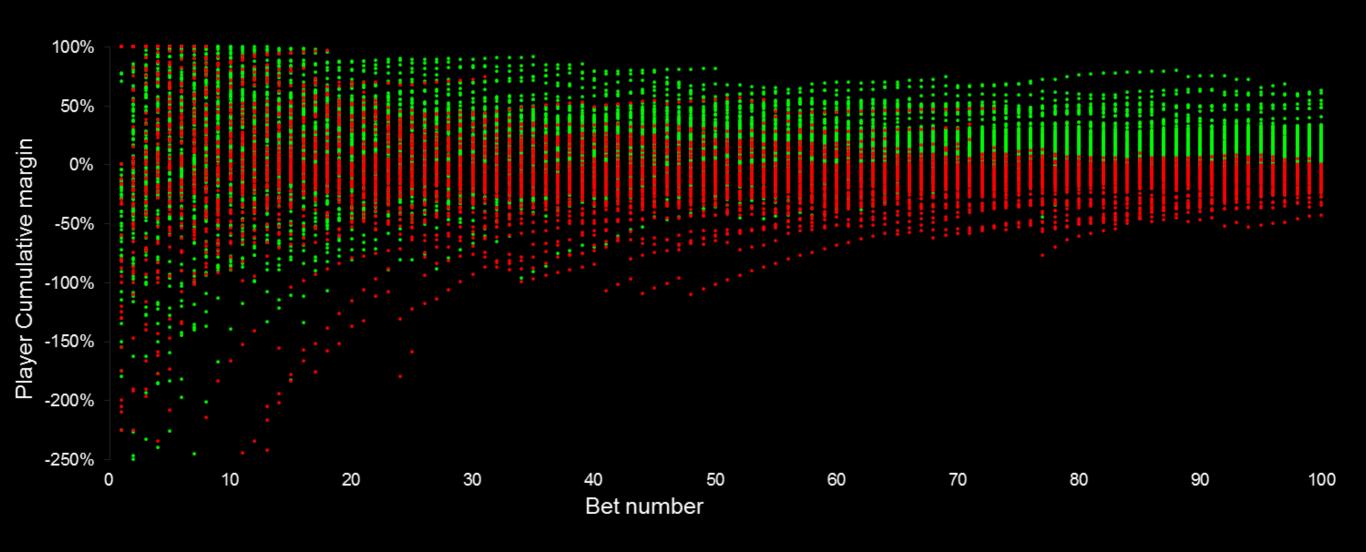

## KAMBI IN BRIEF



Premium turnkey sports betting solution for all channels



11 fully serviced customers



Our customers are outperforming the market







## QUARTERLY HIGHLIGHTS

52%

Revenue increase



Napoleon Games extended its contract with Kambi long term



Member of CIBELAE, the Latin American Corporation of State Lottery and Betting Association



## FINANCIAL HEADLINES

Revenue

Q4 €9.3m +52%

Full year 2014 €36m +70%

Operating profit

Q4 €0.6m

Full year 2014 €2.2m

Cash flow

**Q4** €0.7m

Full year 2014 €2.8m



## TRADING ANALYSIS





## CASH FLOW





# CUSTOMER INTELLIGENCE

Customers' margin alone is a poor indicator



## CUSTOMER INTELLIGENCE

Proprietary Developed Algorithms



## **PRECOGS**

#### Real time Multivariate Analysis





## POINT-BY-POINT

UX fully released by Customer Intelligence

- 0" Check balance & find Next Point bet offer
- 6" Place the bet
- 11" Enjoy the game
- 25" First service fault
- 33" 2nd serve
- 45" Point won
- 58" Money paid out

Congratulations, you are a winner!





60s

## AWARD WINNING PRODUCT

Awarded by publishing company Gaming Intelligence



Winner of Sportsbook Supplier of the Year

"both 888 and 32Red have seen sports revenues soar"



# Q&A

Thank you for your interest