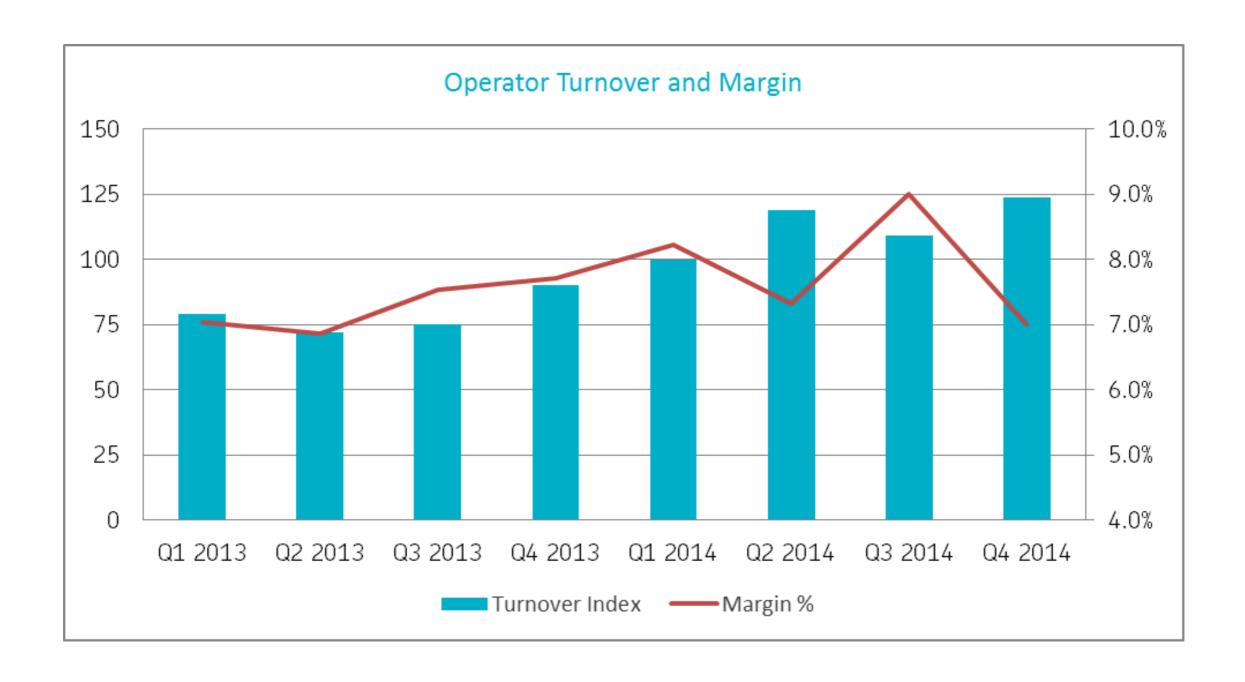

## KAMBI IN BRIEF



Premium turnkey sports betting solution for all channels



11 fully serviced customers



Our customers are outperforming the market







## QUARTERLY HIGHLIGHTS

52%

Revenue increase



Napoleon Games extended its contract with Kambi long term



Member of CIBELAE, the Latin American Corporation of State Lottery and Betting Association



## FINANCIAL HEADLINES

Revenue

Q4 €9.3m +52%

Full year 2014 €36m +70%

Operating profit

Q4 €0.6m

Full year 2014 €2.2m

Cash flow

**Q4** €0.7m

Full year 2014 €2.8m



## TRADING ANALYSIS





## CASH FLOW





# CUSTOMER INTELLIGENCE

Customers' margin alone is a poor indicator



## CUSTOMER INTELLIGENCE

Proprietary Developed Algorithms



## **PRECOGS**

#### Real time Multivariate Analysis





## POINT-BY-POINT

UX fully released by Customer Intelligence

- 0" Check balance & find Next Point bet offer
- 6" Place the bet
- 11" Enjoy the game
- 25" First service fault
- 33" 2nd serve
- 45" Point won
- 58" Money paid out

Congratulations, you are a winner!





60s

## AWARD WINNING PRODUCT

Awarded by publishing company Gaming Intelligence



Winner of Sportsbook Supplier of the Year

"both 888 and 32Red have seen sports revenues soar"



# Q&A

Thank you for your interest