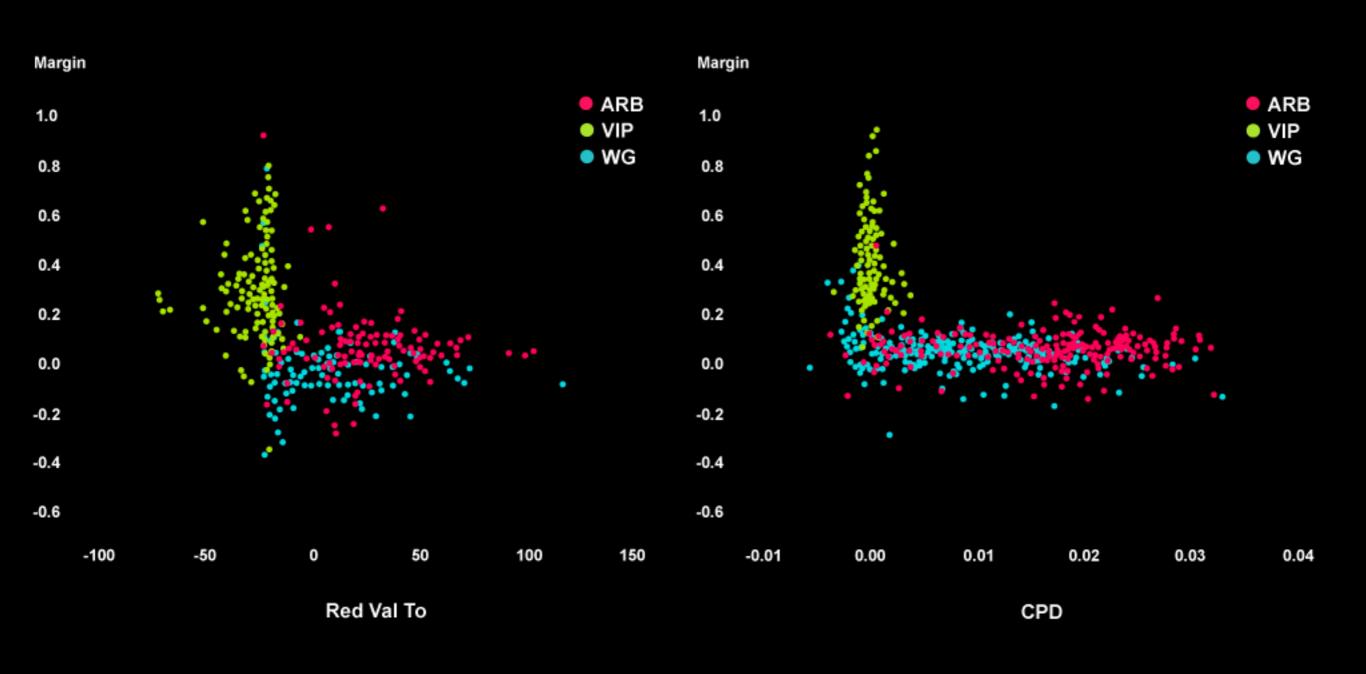

# CUSTOMER INTELLIGENCE

Customers' margin alone is a poor indicator

## CUSTOMER INTELLIGENCE

Proprietary Developed Algorithms