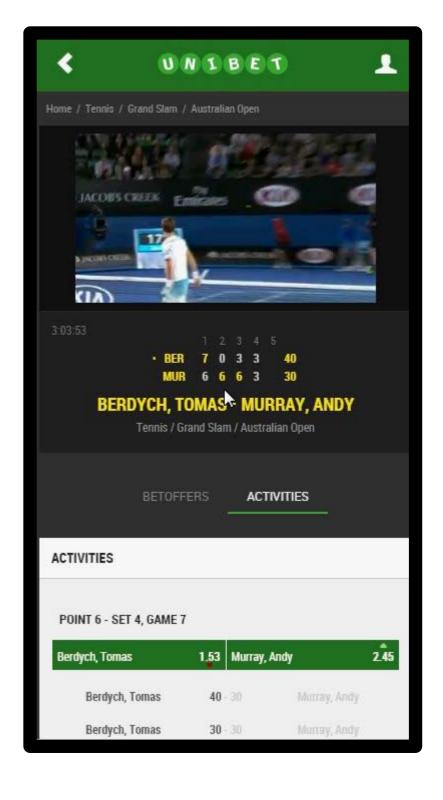

## POINT-BY-POINT

UX fully released by Customer Intelligence

- 0" Check balance & find Next Point bet offer
- 6" Place the bet
- 11" Enjoy the game
- 25" First service fault
- 33" 2nd serve
- 45" Point won
- 58" Money paid out

Congratulations, you are a winner!

60s