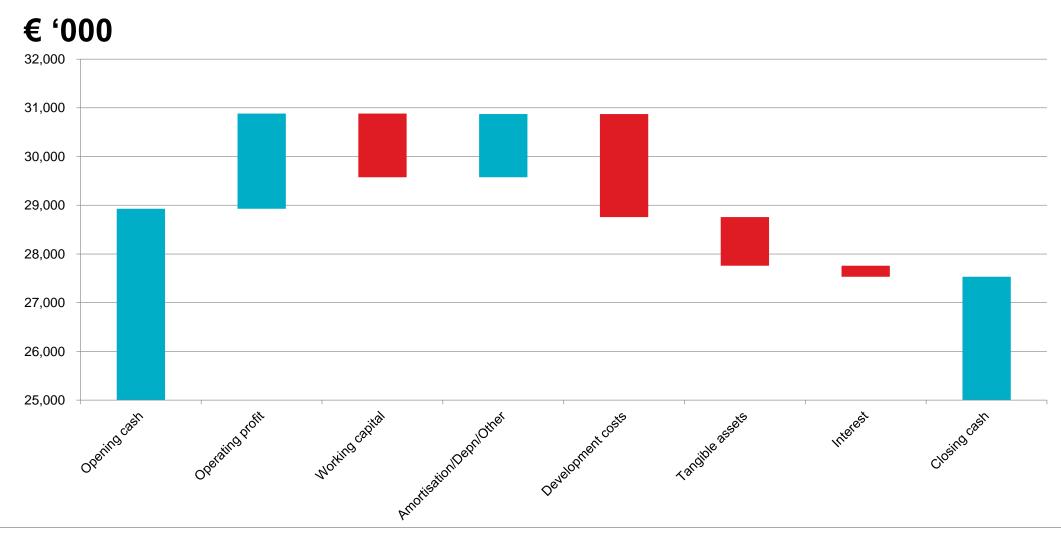

evenue          | €13.7m      | €10.7m  |
|                  | <b>CO</b> O | CO 0    |
| Operating profit | €2.0m       | €0.8m   |
| Operating margin | 14%         | 7%      |
|                  |             |         |
| Cash flow        | €0.1m       | €0.2m   |
| Niet eest        | C00.0       | C45 0   |
| Net cash         | €20.3m      | €15.3m  |



# Operator trading analysis

# Turnover & margin





#### Income statement

| €m                 | Q2 2016 | Q2 2015 |
|--------------------|---------|---------|
| Revenue            | 13.7    | 10.7    |
| Operating expenses | -11.7   | -9.9    |
| Operating profit   | 2.0     | 0.8     |
| Finance costs      | -0.1    | -0.1    |
| Tax                | -0.1    | -0.2    |
| Profit after tax   | 1.8     | 0.5     |



#### Cash flow





# New customer signing

#### R. Franco



- Founded in 1965
- One of the most respected gaming brands in Spain
- Retail distribution network across Spain and Latin
  America
- 40% of Spanish AWP (Amusement With Prizes) market
- Currently operating sports betting on Wanabet.es



# Euro 2016 Overview - Operational success with a leading offering & solid technical performance Great results



## Euro 2016 widgets

- A number of widgets highlighting the most relevant Euro
  2016 offering were made available for the operators
- Widgets like these can simply be built on Kambi's API's by any of our operators





Allowing players to bet when they want to bet...





# Our brand messages

We drive Financial Performance

We are committed to the Player Experience

We are Data Driven

We Empower