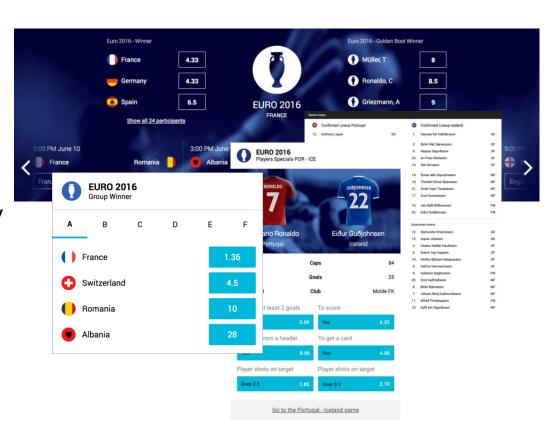

## Euro 2016 widgets

- A number of widgets highlighting the most relevant Euro
  2016 offering were made available for the operators
- Widgets like these can simply be built on Kambi's API's by any of our operators