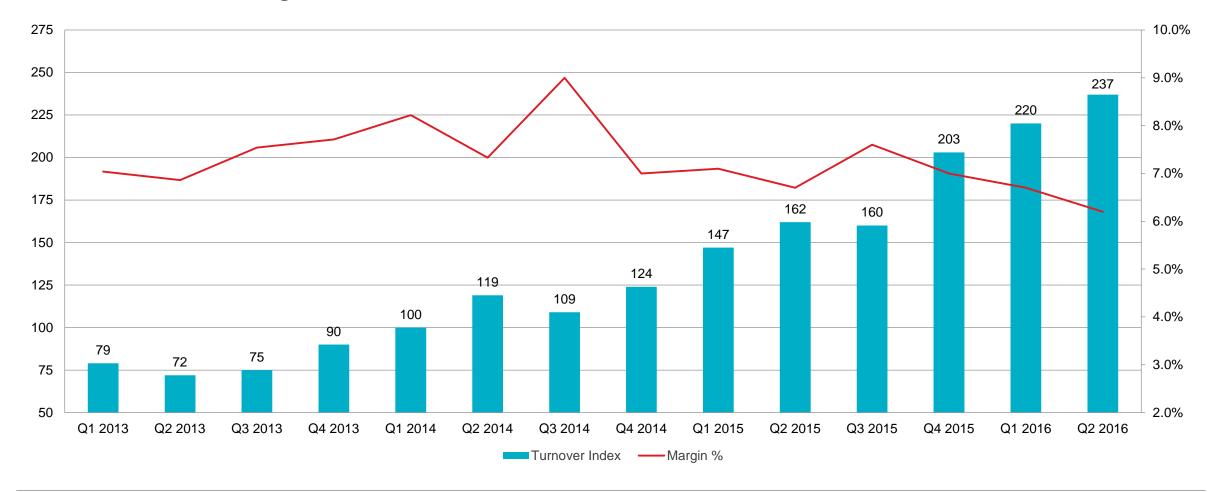

# Turnover & margin

#### Operator turnover increase

Revenue growth for Kambi

- Exceptional operator turnover increase
- Successful Euro 2016 contributing 11% to overall operator turnover with strong financial & operational performance
- Live ahead of Euro 2016 with 3 new operators:
  LeoVegas, Rank Group & Mr Green
- HTML5 client rolled out to all operators