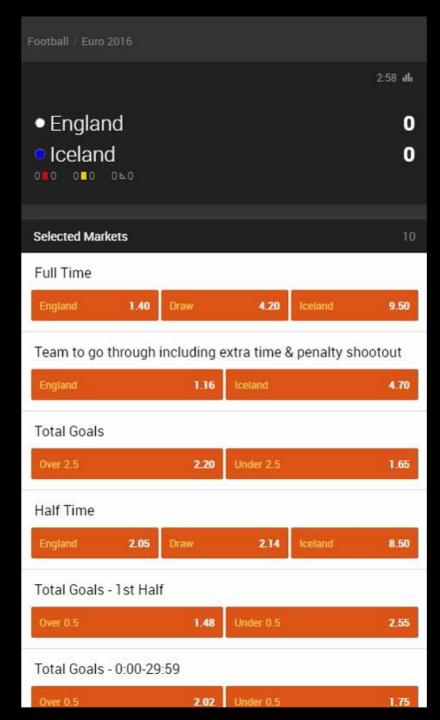

## Euro 2016 widgets

- A number of widgets highlighting the most relevant Euro
  2016 offering were made available for the operators
- Widgets like these can simply be built on Kambi's API's by any of our operators

Allowing players to bet when they want to bet...